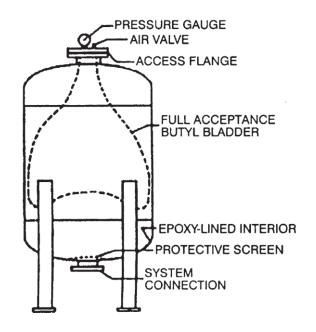

#### **DESCRIPTION**

AAtanks Type SSA Tanks are ASME replaceable bladder type precharged hydro-pneumatic tanks for commercial, industrial, municipal and well water systems, to effectively control water hammer shock, and pump start-up/shut-down water surge. The vessels are fabricated to a 275 or 500 PSI rating with a large water system connection designed to accept potentially harmful water surge pressures quickly, with minimal pressure drop.

### CONSTRUCTION

Shell: Carbon Steel External Finish: Primer Internal Finish: Epoxy Lined

System Connection: Epoxy Coated Carbon Steel

Bladder: Heavy Duty Butyl

(NSF Certified / FDA Approved Materials)